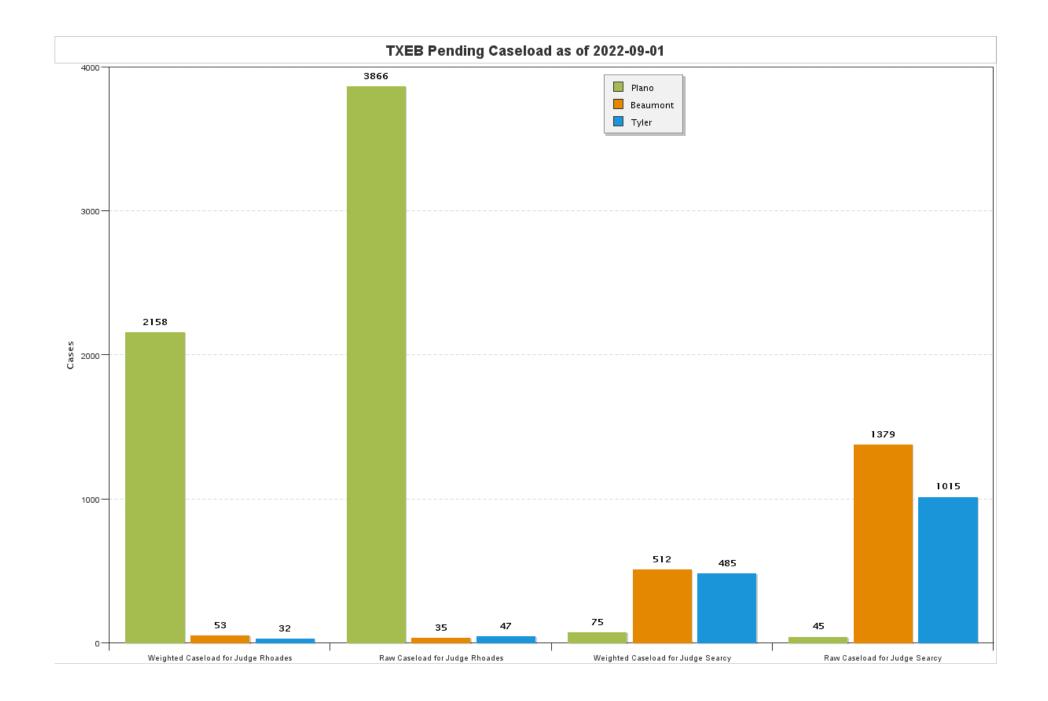

### Judge Joshua P. Searcy

| Chapter | Pending | New            | Reopened | Conver- | Re-      | Total | Cases  | Conver- | Re-      | Total      | TOTAL  |
|---------|---------|----------------|----------|---------|----------|-------|--------|---------|----------|------------|--------|
|         | Start   | <b>Filings</b> | Cases    | sions   | assigned | Added | Closed | sions   | assigned | Subtracted | ENDING |
| 7       | 252     | 74             | 1        | 5       | 0        | 80    | 79     | 1       | 3        | 83         | 249    |
| 11      | 18      | 2              | 0        | 0       | 0        | 2     | 0      | 1       | 0        | 1          | 19     |
| 12      | 2       | 0              | 0        | 0       | 0        | 0     | 0      | 0       | 0        | 0          | 2      |
| 13      | 1969    | 58             | 1        | 1       | 0        | 60    | 71     | 4       | 26       | 101        | 1928   |
| TOTAL   | 2241    | 134            | 2        | 6       | 0        | 142   | 150    | 6       | 29       | 185        | 2198   |

### Judge Brenda T. Rhoades

| Chapter | Pending | New     | Reopened | Conver- | Re-      | Total | Cases  | Conver- | Re-      | Total      | TOTAL  |
|---------|---------|---------|----------|---------|----------|-------|--------|---------|----------|------------|--------|
|         | Start   | Filings | Cases    | sions   | assigned | Added | Closed | sions   | assigned | Subtracted | ENDING |
| 7       | 893     | 97      | 4        | 12      | 3        | 116   | 152    | 2       | 0        | 154        | 855    |
| 9       | 0       | 0       | 0        | 0       | 0        | 0     | 0      | 0       | 0        | 0          | 0      |
| 11      | 65      | 7       | 1        | 0       | 0        | 8     | 1      | 0       | 0        | 1          | 72     |
| 12      | 3       | 0       | 0        | 0       | 0        | 0     | 0      | 0       | 0        | 0          | 3      |
| 13      | 3047    | 76      | 0        | 2       | 26       | 104   | 107    | 12      | 0        | 119        | 3032   |
| TOTAL   | 4008    | 180     | 5        | 14      | 29       | 228   | 260    | 14      | 0        | 274        | 3962   |