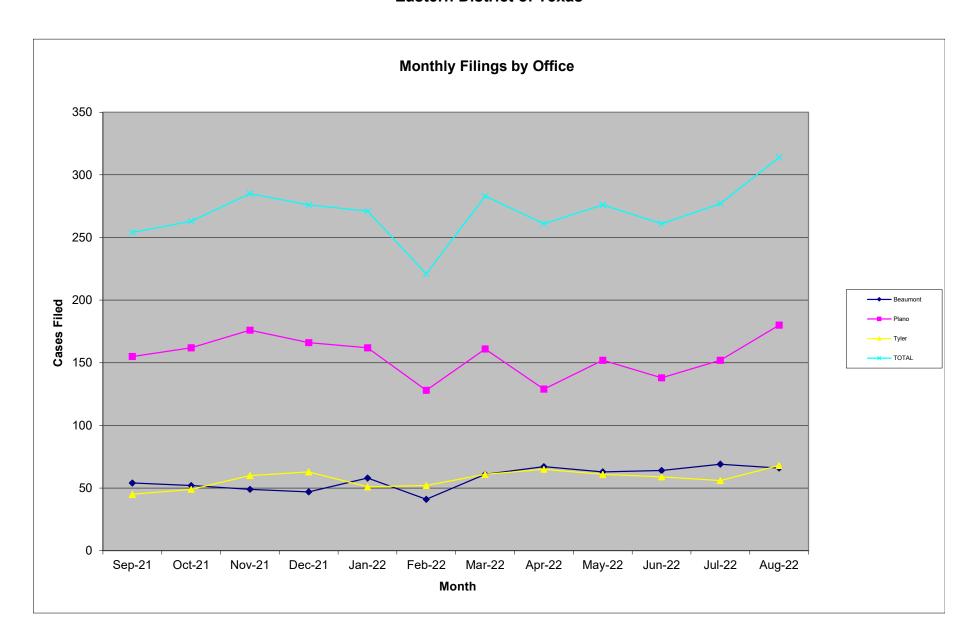

### Judge Joshua P. Searcy

| Chapter | Pending | New            | Reopened | Conver- | Re-      | Total | Cases  | Conver- | Re-      | Total      | TOTAL  |
|---------|---------|----------------|----------|---------|----------|-------|--------|---------|----------|------------|--------|
|         | Start   | <b>Filings</b> | Cases    | sions   | assigned | Added | Closed | sions   | assigned | Subtracted | ENDING |
| 7       | 252     | 74             | 1        | 5       | 0        | 80    | 79     | 1       | 3        | 83         | 249    |
| 11      | 18      | 2              | 0        | 0       | 0        | 2     | 0      | 1       | 0        | 1          | 19     |
| 12      | 2       | 0              | 0        | 0       | 0        | 0     | 0      | 0       | 0        | 0          | 2      |
| 13      | 1969    | 58             | 1        | 1       | 0        | 60    | 71     | 4       | 26       | 101        | 1928   |
| TOTAL   | 2241    | 134            | 2        | 6       | 0        | 142   | 150    | 6       | 29       | 185        | 2198   |

### Judge Brenda T. Rhoades

| Chapter | Pending | New     | Reopened | Conver- | Re-      | Total | Cases  | Conver- | Re-      | Total      | TOTAL  |
|---------|---------|---------|----------|---------|----------|-------|--------|---------|----------|------------|--------|
|         | Start   | Filings | Cases    | sions   | assigned | Added | Closed | sions   | assigned | Subtracted | ENDING |
| 7       | 893     | 97      | 4        | 12      | 3        | 116   | 152    | 2       | 0        | 154        | 855    |
| 9       | 0       | 0       | 0        | 0       | 0        | 0     | 0      | 0       | 0        | 0          | 0      |
| 11      | 65      | 7       | 1        | 0       | 0        | 8     | 1      | 0       | 0        | 1          | 72     |
| 12      | 3       | 0       | 0        | 0       | 0        | 0     | 0      | 0       | 0        | 0          | 3      |
| 13      | 3047    | 76      | 0        | 2       | 26       | 104   | 107    | 12      | 0        | 119        | 3032   |
| TOTAL   | 4008    | 180     | 5        | 14      | 29       | 228   | 260    | 14      | 0        | 274        | 3962   |