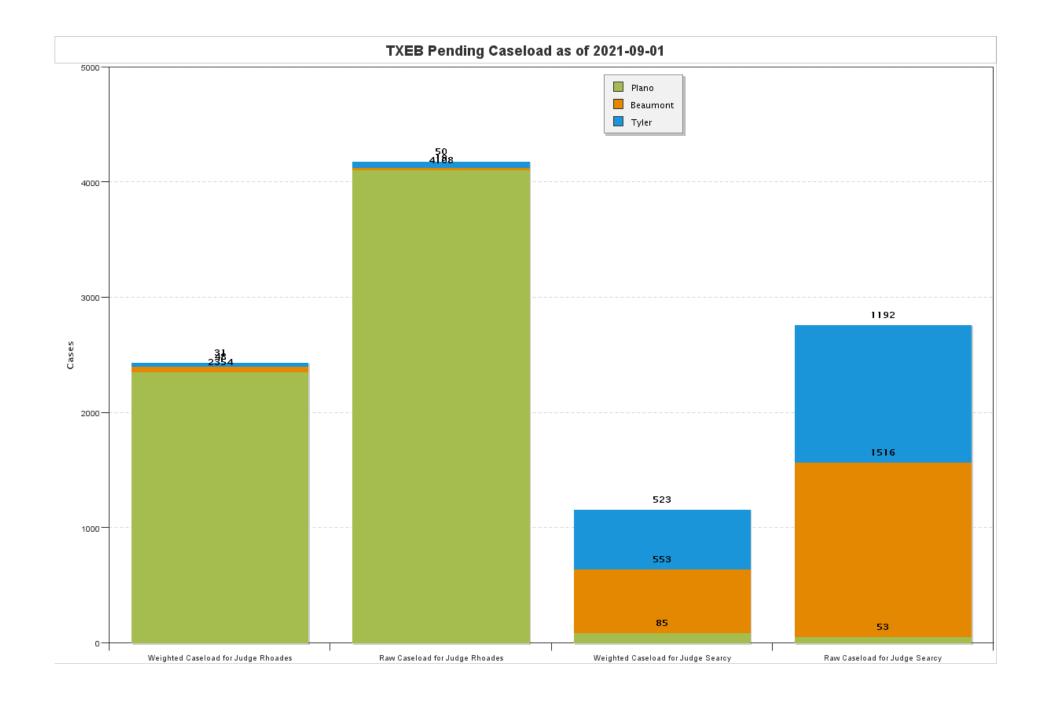

### Judge Joshua P. Searcy

| Chapter | Pending | New            | Reopened | Conver- | Re-      | Total | Cases  | Conver- | Re-      | Total      | TOTAL         |
|---------|---------|----------------|----------|---------|----------|-------|--------|---------|----------|------------|---------------|
|         | Start   | <b>Filings</b> | Cases    | sions   | assigned | Added | Closed | sions   | assigned | Subtracted | <b>ENDING</b> |
| 7       | 309     | 67             | 0        | 4       | 0        | 71    | 87     | 0       | 0        | 87         | 293           |
| 11      | 13      | 4              | 0        | 2       | 0        | 6     | 0      | 0       | 0        | 0          | 19            |
| 12      | 1       | 0              | 0        | 0       | 0        | 0     | 0      | 0       | 0        | 0          | 1             |
| 13      | 2226    | 61             | 1        | 0       | 0        | 62    | 70     | 6       | 0        | 76         | 2212          |
| TOTAL   | 2549    | 132            | 1        | 6       | 0        | 139   | 157    | 6       | 0        | 163        | 2525          |

### Judge Brenda T. Rhoades

| Chapter | Pending | New     | Reopened | Conver- | Re-      | Total | Cases  | Conver- | Re-      | Total      | TOTAL         |
|---------|---------|---------|----------|---------|----------|-------|--------|---------|----------|------------|---------------|
|         | Start   | Filings | Cases    | sions   | assigned | Added | Closed | sions   | assigned | Subtracted | <b>ENDING</b> |
| 7       | 954     | 111     | 4        | 15      | 0        | 130   | 174    | 2       | 0        | 176        | 908           |
| 9       | 0       | 0       | 0        | 0       | 0        | 0     | 0      | 0       | 0        | 0          | 0             |
| 11      | 86      | 4       | 0        | 0       | 0        | 4     | 2      | 2       | 0        | 4          | 86            |
| 12      | 3       | 0       | 0        | 0       | 0        | 0     | 0      | 0       | 0        | 0          | 3             |
| 13      | 3171    | 55      | 0        | 2       | 0        | 57    | 58     | 13      | 0        | 71         | 3157          |
| TOTAL   | 4214    | 170     | 4        | 17      | 0        | 191   | 234    | 17      | 0        | 251        | 4154          |