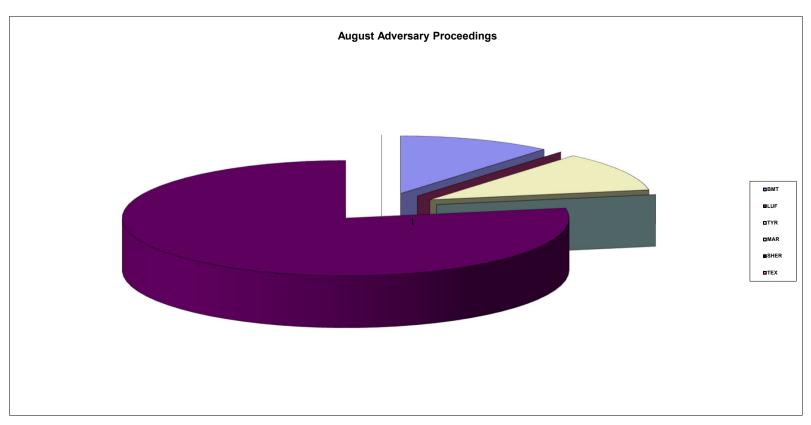

### United States Bankruptcy Court Eastern District of Texas

| Division | August Adversary Proceedings |
|----------|------------------------------|
| BMT      | 1                            |
| LUF      | 0                            |
| TYR      | 1                            |
| MAR      | 0                            |
| SHER     | 7                            |
| TEX      | 0                            |
|          |                              |