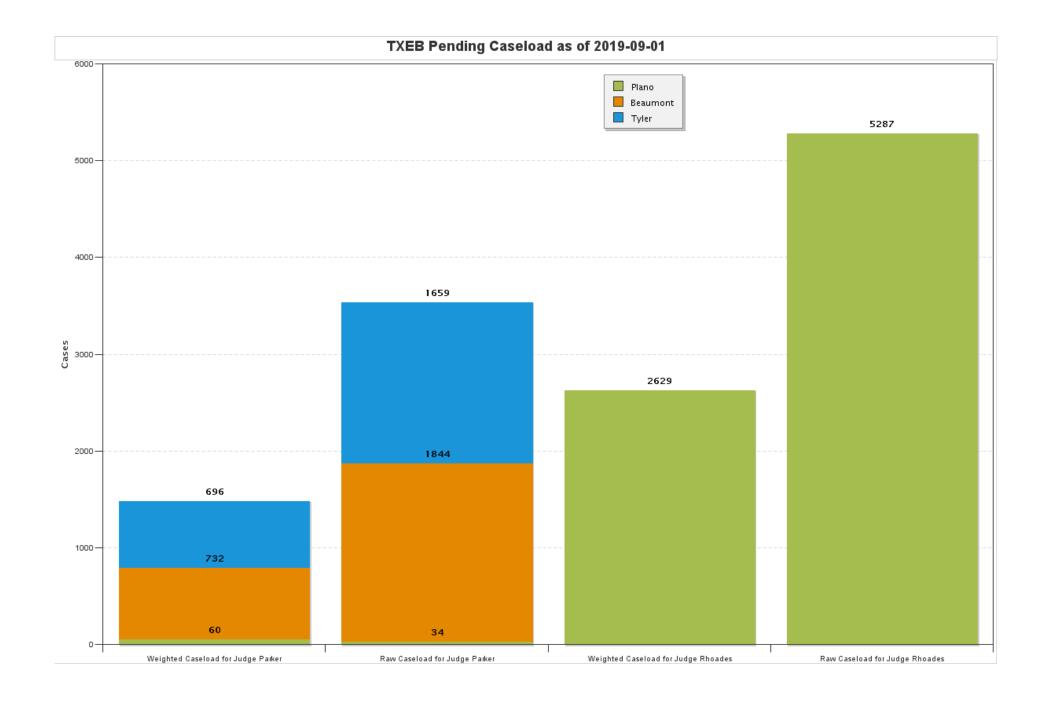

## Judge Bill Parker

| Chapter | Pending | New            | Reopened | Conver- | Re-      | Total | Cases  | Conver- | Re-      | Total      | TOTAL  |
|---------|---------|----------------|----------|---------|----------|-------|--------|---------|----------|------------|--------|
|         | Start   | <b>Filings</b> | Cases    | sions   | assigned | Added | Closed | sions   | assigned | Subtracted | ENDING |
| 7       | 374     | 83             | 0        | 5       | 0        | 88    | 91     | 0       | 0        | 91         | 371    |
| 11      | 9       | 1              | 0        | 0       | 0        | 1     | 0      | 0       | 0        | 0          | 10     |
| 12      | 0       | 0              | 0        | 0       | 0        | 0     | 0      | 0       | 0        | 0          | 0      |
| 13      | 2921    | 102            | 2        | 0       | 0        | 104   | 83     | 5       | 0        | 88         | 2937   |
| TOTAL   | 3304    | 186            | 2        | 5       | 0        | 193   | 174    | 5       | 0        | 179        | 3318   |

# Judge Brenda T. Rhoades

| Chapter | Pending | New     | Reopened | Conver- | Re-      | Total | Cases  | Conver- | Re-      | Total      | TOTAL  |
|---------|---------|---------|----------|---------|----------|-------|--------|---------|----------|------------|--------|
|         | Start   | Filings | Cases    | sions   | assigned | Added | Closed | sions   | assigned | Subtracted | ENDING |
| 7       | 1278    | 160     | 4        | 14      | 0        | 178   | 198    | 2       | 0        | 200        | 1256   |
| 9       | 1       | 0       | 0        | 0       | 0        | 0     | 0      | 0       | 0        | 0          | 1      |
| 11      | 79      | 9       | 0        | 0       | 0        | 9     | 15     | 0       | 0        | 15         | 73     |
| 12      | 3       | 0       | 0        | 0       | 0        | 0     | 0      | 0       | 0        | 0          | 3      |
| 13      | 3845    | 197     | 0        | 2       | 0        | 199   | 147    | 14      | 0        | 161        | 3883   |
| TOTAL   | 5206    | 366     | 4        | 16      | 0        | 386   | 360    | 16      | 0        | 376        | 5216   |