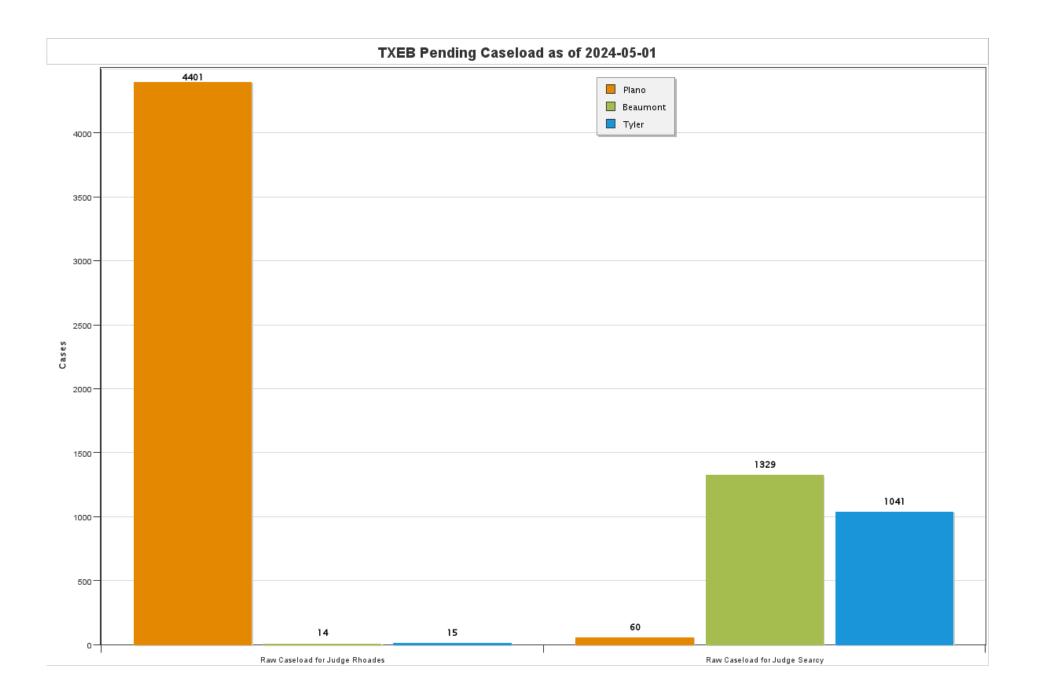

## United States Bankruptcy Court, Eastern District of Texas Case Activity Report For the Period

April

2024

[------Additions------]

[-----Subtractions------]

Judge Joshua P. Searcy

| Chapter | Pending | New     | Reopened | Conver- | Re-      | Total | Cases  | Conver- | Re-      | Total      | TOTAL  |
|---------|---------|---------|----------|---------|----------|-------|--------|---------|----------|------------|--------|
|         | Start   | Filings | Cases    | sions   | assigned | Added | Closed | sions   | assigned | Subtracted | ENDING |
| 7       | 278     | 100     | 0        | 0       | 0        | 100   | 60     | 0       | 0        | 60         | 318    |
| 11      | 20      | 1       | 0        | 0       | 0        | 1     | 2      | 0       | 0        | 2          | 19     |
| 12      | 3       | 0       | 0        | 0       | 0        | 0     | 2      | 0       | 0        | 2          | 1      |
| 13      | 1834    | 69      | 0        | 0       | 0        | 69    | 104    | 0       | 0        | 104        | 1799   |
| TOTAL   | 2135    | 170     | 0        | 0       | 0        | 170   | 168    | 0       | 0        | 168        | 2137   |

### Judge Brenda T. Rhoades

| Chapter | Pending | New     | Reopened | Conver- | Re-      | Total | Cases  | Conver- | Re-      | Total      | TOTAL  |
|---------|---------|---------|----------|---------|----------|-------|--------|---------|----------|------------|--------|
|         | Start   | Filings | Cases    | sions   | assigned | Added | Closed | sions   | assigned | Subtracted | ENDING |
| 7       | 1166    | 171     | 2        | 13      | 0        | 186   | 135    | 1       | 0        | 136        | 1216   |
| 9       | 0       | 0       | 0        | 0       | 0        | 0     | 0      | 0       | 0        | 0          | 0      |
| 11      | 102     | 7       | 0        | 0       | 0        | 7     | 9      | 0       | 0        | 9          | 100    |
| 12      | 3       | 0       | 0        | 0       | 0        | 0     | 0      | 0       | 0        | 0          | 3      |
| 13      | 3215    | 112     | 0        | 1       | 0        | 113   | 123    | 13      | 0        | 136        | 3192   |
| TOTAL   | 4486    | 290     | 2        | 14      | 0        | 306   | 267    | 14      | 0        | 281        | 4511   |
|         |         |         |          |         |          |       |        |         |          |            |        |
| TOTALS  | 6621    | 460     | 2        | 14      | 0        | 476   | 435    | 14      | 0        | 449        | 6648   |