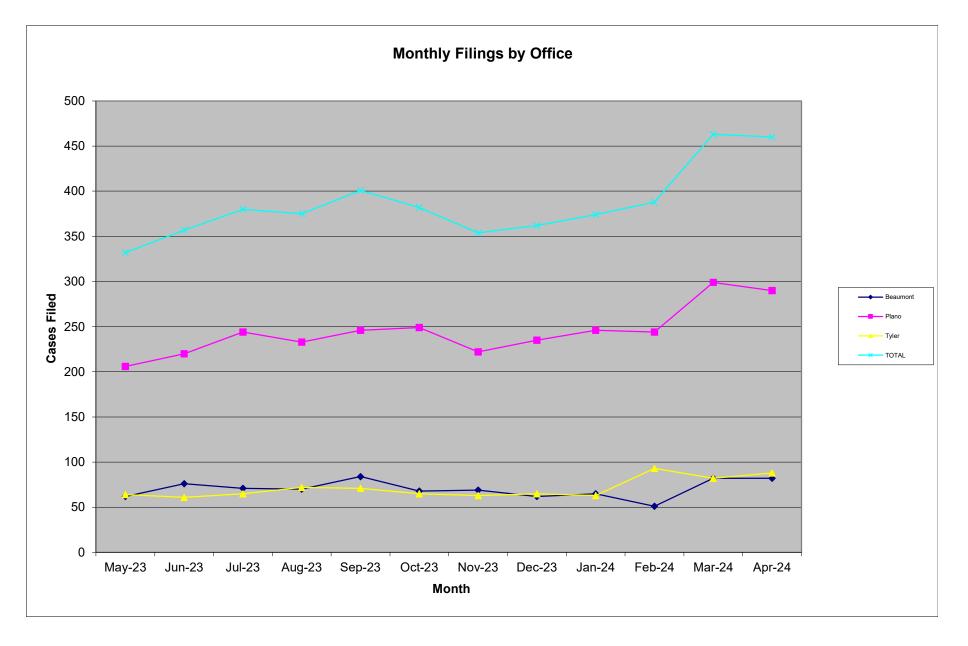

# United States Bankruptcy Court Eastern District of Texas

As of 5/10/2024 12:37 PM N:Monthly Statistical Charts and Graphs.xlsMonthly Filings Chart