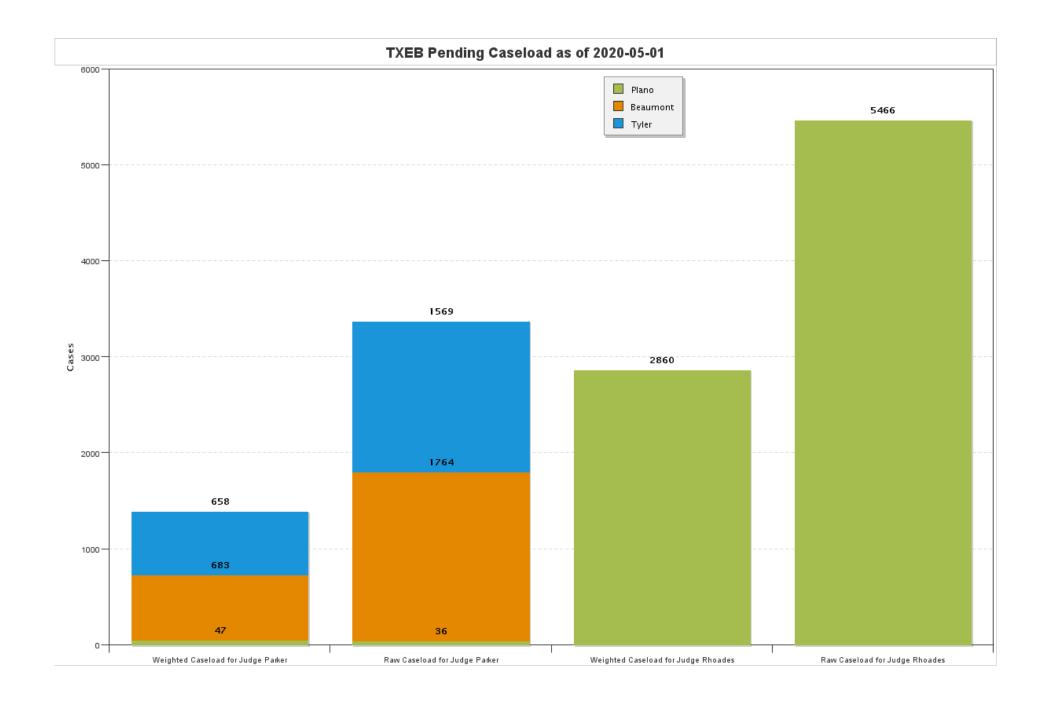

### Judge Bill Parker

| Chapter | Pending | New            | Reopened | Conver- | Re-      | Total | Cases  | Conver- | Re-      | Total      | TOTAL         |
|---------|---------|----------------|----------|---------|----------|-------|--------|---------|----------|------------|---------------|
|         | Start   | <b>Filings</b> | Cases    | sions   | assigned | Added | Closed | sions   | assigned | Subtracted | <b>ENDING</b> |
| 7       | 406     | 63             | 0        | 10      | 0        | 73    | 79     | 0       | 0        | 79         | 400           |
| 11      | 3       | 0              | 0        | 0       | 0        | 0     | 1      | 1       | 0        | 2          | 1             |
| 12      | 1       | 0              | 0        | 0       | 0        | 0     | 0      | 0       | 0        | 0          | 1             |
| 13      | 2799    | 49             | 1        | 0       | 0        | 50    | 87     | 9       | 0        | 96         | 2753          |
| TOTAL   | 3209    | 112            | 1        | 10      | 0        | 123   | 167    | 10      | 0        | 177        | 3155          |

### Judge Brenda T. Rhoades

| Chapter | Pending | New     | Reopened | Conver- | Re-      | Total | Cases  | Conver- | Re-      | Total      | TOTAL  |
|---------|---------|---------|----------|---------|----------|-------|--------|---------|----------|------------|--------|
|         | Start   | Filings | Cases    | sions   | assigned | Added | Closed | sions   | assigned | Subtracted | ENDING |
| 7       | 1215    | 134     | 12       | 30      | 0        | 176   | 74     | 1       | 0        | 75         | 1316   |
| 9       | 0       | 0       | 0        | 0       | 0        | 0     | 0      | 0       | 0        | 0          | 0      |
| 11      | 83      | 2       | 0        | 0       | 0        | 2     | 1      | 0       | 0        | 1          | 84     |
| 12      | 5       | 0       | 0        | 0       | 0        | 0     | 0      | 0       | 0        | 0          | 5      |
| 13      | 4055    | 61      | 0        | 1       | 0        | 62    | 107    | 30      | 0        | 137        | 3980   |
| TOTAL   | 5358    | 197     | 12       | 31      | 0        | 240   | 182    | 31      | 0        | 213        | 5385   |