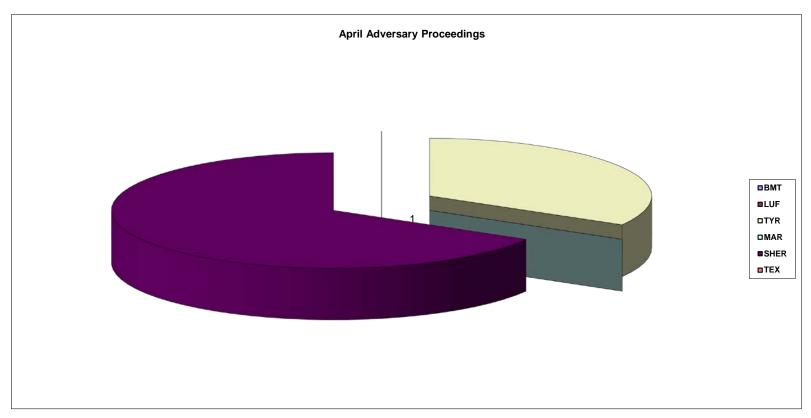

#### United States Bankruptcy Court Eastern District of Texas

| Division | April Adversary Proceedings |
|----------|-----------------------------|
| BMT      | 0                           |
| LUF      | 0                           |
| TYR      | 3                           |
| MAR      | 0                           |
| SHER     | 6                           |
| TEX      | 0                           |
|          |                             |