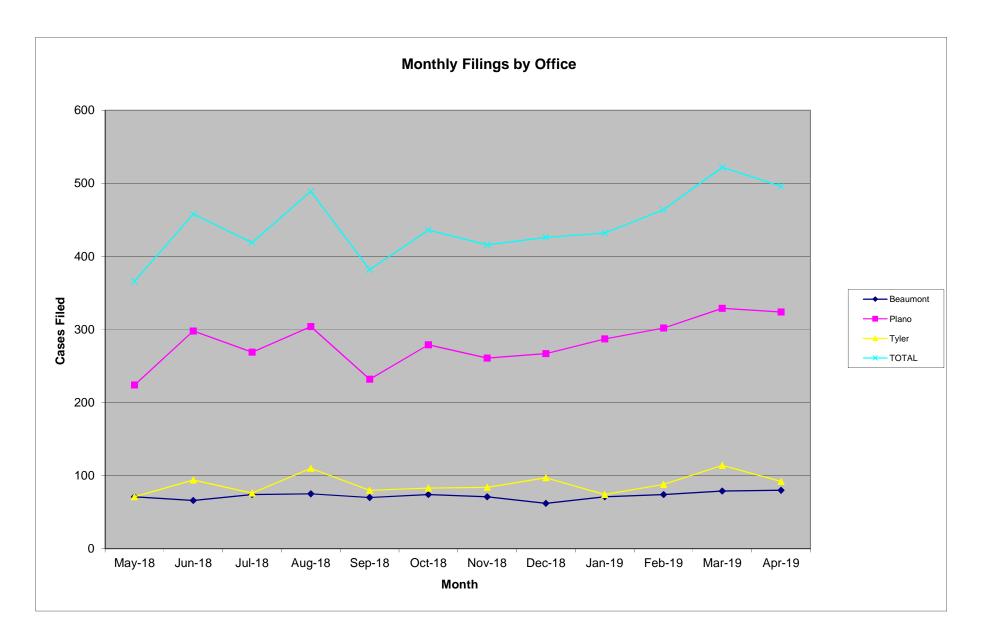

### Judge Bill Parker

| Chapter | Pending | New            | Reopened | Conver- | Re-      | Total | Cases  | Conver- | Re-      | Total      | TOTAL  |
|---------|---------|----------------|----------|---------|----------|-------|--------|---------|----------|------------|--------|
|         | Start   | <b>Filings</b> | Cases    | sions   | assigned | Added | Closed | sions   | assigned | Subtracted | ENDING |
| 7       | 337     | 85             | 0        | 5       | 0        | 90    | 77     | 1       | 0        | 78         | 349    |
| 11      | 10      | 0              | 0        | 1       | 0        | 1     | 3      | 0       | 0        | 3          | 8      |
| 12      | 1       | 0              | 0        | 0       | 0        | 0     | 0      | 0       | 0        | 0          | 1      |
| 13      | 2995    | 87             | 3        | 0       | 0        | 90    | 105    | 5       | 0        | 110        | 2975   |
| TOTAL   | 3343    | 172            | 3        | 6       | 0        | 181   | 185    | 6       | 0        | 191        | 3333   |

### Judge Brenda T. Rhoades

| Chapter | Pending | New            | Reopened | Conver- | Re-      | Total | Cases  | Conver- | Re-      | Total      | TOTAL  |
|---------|---------|----------------|----------|---------|----------|-------|--------|---------|----------|------------|--------|
|         | Start   | <b>Filings</b> | Cases    | sions   | assigned | Added | Closed | sions   | assigned | Subtracted | ENDING |
| 7       | 1166    | 186            | 2        | 21      | 0        | 209   | 122    | 2       | 0        | 124        | 1251   |
| 9       | 1       | 0              | 0        | 0       | 0        | 0     | 0      | 0       | 0        | 0          | 1      |
| 11      | 81      | 3              | 0        | 0       | 0        | 3     | 5      | 1       | 0        | 6          | 78     |
| 12      | 3       | 0              | 0        | 0       | 0        | 0     | 0      | 0       | 0        | 0          | 3      |
| 13      | 3832    | 135            | 0        | 2       | 0        | 137   | 153    | 20      | 0        | 173        | 3796   |
| TOTAL   | 5083    | 324            | 2        | 23      | 0        | 349   | 280    | 23      | 0        | 303        | 5129   |