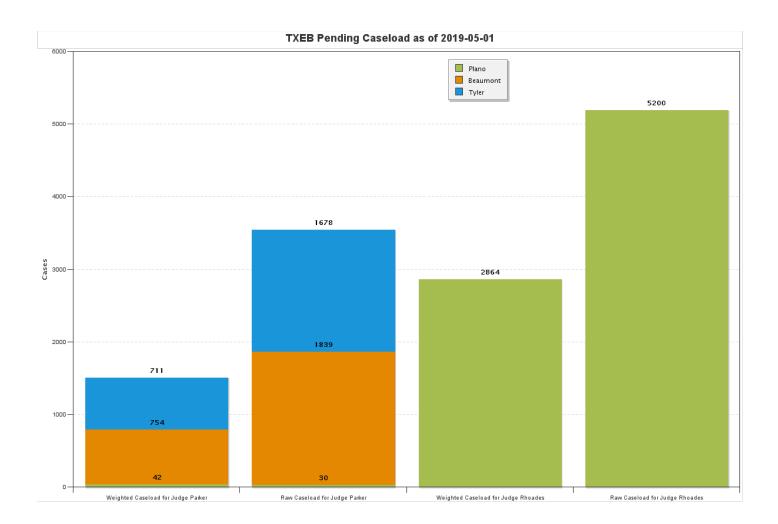

### Judge Bill Parker

| Chapter | Pending | New            | Reopened | Conver- | Re-      | Total | Cases  | Conver- | Re-      | Total      | TOTAL  |
|---------|---------|----------------|----------|---------|----------|-------|--------|---------|----------|------------|--------|
|         | Start   | <b>Filings</b> | Cases    | sions   | assigned | Added | Closed | sions   | assigned | Subtracted | ENDING |
| 7       | 337     | 85             | 0        | 5       | 0        | 90    | 77     | 1       | 0        | 78         | 349    |
| 11      | 10      | 0              | 0        | 1       | 0        | 1     | 3      | 0       | 0        | 3          | 8      |
| 12      | 1       | 0              | 0        | 0       | 0        | 0     | 0      | 0       | 0        | 0          | 1      |
| 13      | 2995    | 87             | 3        | 0       | 0        | 90    | 105    | 5       | 0        | 110        | 2975   |
| TOTAL   | 3343    | 172            | 3        | 6       | 0        | 181   | 185    | 6       | 0        | 191        | 3333   |

### Judge Brenda T. Rhoades

| Chapter | Pending | New            | Reopened | Conver- | Re-      | Total | Cases  | Conver- | Re-      | Total      | TOTAL  |
|---------|---------|----------------|----------|---------|----------|-------|--------|---------|----------|------------|--------|
|         | Start   | <b>Filings</b> | Cases    | sions   | assigned | Added | Closed | sions   | assigned | Subtracted | ENDING |
| 7       | 1166    | 186            | 2        | 21      | 0        | 209   | 122    | 2       | 0        | 124        | 1251   |
| 9       | 1       | 0              | 0        | 0       | 0        | 0     | 0      | 0       | 0        | 0          | 1      |
| 11      | 81      | 3              | 0        | 0       | 0        | 3     | 5      | 1       | 0        | 6          | 78     |
| 12      | 3       | 0              | 0        | 0       | 0        | 0     | 0      | 0       | 0        | 0          | 3      |
| 13      | 3832    | 135            | 0        | 2       | 0        | 137   | 153    | 20      | 0        | 173        | 3796   |
| TOTAL   | 5083    | 324            | 2        | 23      | 0        | 349   | 280    | 23      | 0        | 303        | 5129   |