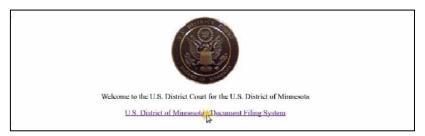

## **Linking Your Account**

STEP 1 Go to the court's ECF site (e.g., https://ecf.txeb.uscourts.gov). Click the **Document Filing System** link.

STEP 2 Log on with your individual upgraded PACER user name and password. **Do not log on using a shared firm PACER account**.