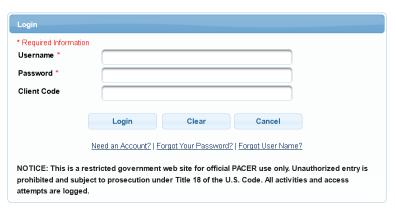

## **Linking Your Account**

STEP 1 Go to the court's ECF site (e.g., https://ecf.txeb.uscourts.gov). Click the **Document Filing System** link.

STEP 2 Log on with your individual upgraded PACER user name and password. **Do not log on using a shared firm PACER account**.

## PACER LOGIN

Your browser must be set to accept cookies in order to log in to this site. If your browser is set to accept cookies and you are experiencing problems with the login, delete the stored cookie file in your PC. Close and reopen your browser before trying again.