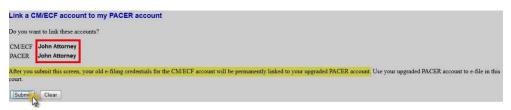

STEP 4 Enter your current ECF credentials in the ECF login and ECF password fields. Click Submit.

STEP 5 Verify that the ECF account and PACER account listed are accurate. If so, click Submit.

NOTE: Make sure you are linking to your individual PACER account.