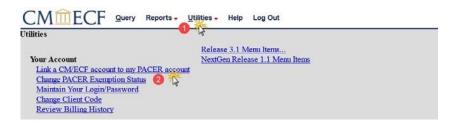

STEP 3 Click Utilities, and then click the Link a CM/ECF account to my PACER account link.

\* Note: If you do not see the Link a CM/ECF option, click the NextGen Release 1.1

Menu Items options to locate that link.