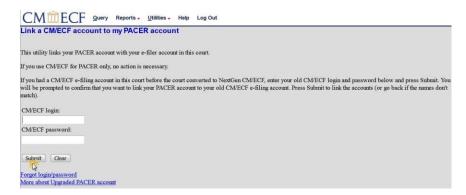

STEP 4 Enter your current ECF credentials in the ECF login and ECF password fields. Click Submit.

STEP 5 Verify that the ECF account and PACER account listed are accurate. If so, click Submit.

NOTE: Make sure you are linking to your individual PACER account.